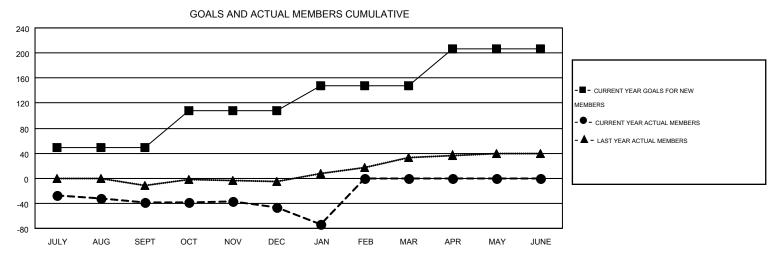

OCT

NOV

DEC

JAN

FEB

**GARY WONG** 

| GMT: GARY     | WONG             |                   |                  |                  | _                              |                    |                                        |                    | GMT CA 1         |  |
|---------------|------------------|-------------------|------------------|------------------|--------------------------------|--------------------|----------------------------------------|--------------------|------------------|--|
|               |                  | Clubs             |                  |                  | Members  RESULTS FOR 2015-2016 |                    |                                        |                    |                  |  |
|               | RESUL            | LTS FOR 2015-2016 |                  |                  |                                |                    |                                        |                    |                  |  |
| QUARTER       | NEW CLUB<br>GOAL | NEW CLUBS         | DROPPED<br>CLUBS | NET<br>GAIN/LOSS | QUARTER                        | NEW MEMBER<br>GOAL | CHARTER AND<br>NEW<br>MEMBERS<br>ADDED | DROPPED<br>MEMBERS | NET<br>GAIN/LOSS |  |
| JULY/AUG/SEPT | 1                | 0                 | 1                | -1               | JULY/AUG/SEPT                  | 49                 | 36                                     | 75                 | -39              |  |
| OCT/NOV/DEC   | 2                | 0                 | 0                | 0                | OCT/NOV/DEC                    | 59                 | 30                                     | 37                 | -7               |  |
| JAN/FEB/MAR   | 1                | 0                 | 0                | 0                | JAN/FEB/MAR                    | 39                 | 19                                     | 47                 | -28              |  |
| APR/MAY/JUNE  | 2                | 0                 | 0                | 0                | APR/MAY/JUNE                   | 59                 | 0                                      | 0                  | 0                |  |