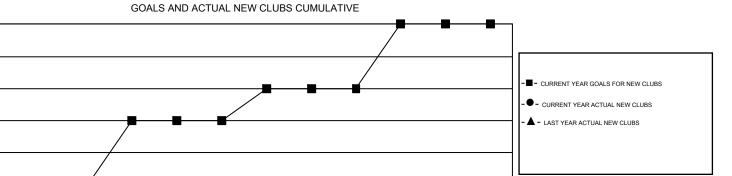

OCT

NOV

DEC

JAN

FEB

**GARY WONG** 

| GMT: GARY     | WONG             |                   |                  |                  | _                              |                    |                                        |                    | GMT CA 1         |  |
|---------------|------------------|-------------------|------------------|------------------|--------------------------------|--------------------|----------------------------------------|--------------------|------------------|--|
|               |                  | Clubs             |                  |                  | Members  RESULTS FOR 2015-2016 |                    |                                        |                    |                  |  |
|               | RESUL            | LTS FOR 2015-2016 |                  |                  |                                |                    |                                        |                    |                  |  |
| QUARTER       | NEW CLUB<br>GOAL | NEW CLUBS         | DROPPED<br>CLUBS | NET<br>GAIN/LOSS | QUARTER                        | NEW MEMBER<br>GOAL | CHARTER AND<br>NEW<br>MEMBERS<br>ADDED | DROPPED<br>MEMBERS | NET<br>GAIN/LOSS |  |
| JULY/AUG/SEPT | 1                | 0                 | 1                | -1               | JULY/AUG/SEPT                  | 49                 | 36                                     | 75                 | -39              |  |
| OCT/NOV/DEC   | 2                | 0                 | 0                | 0                | OCT/NOV/DEC                    | 59                 | 30                                     | 37                 | -7               |  |
| JAN/FEB/MAR   | 1                | 0                 | 0                | 0                | JAN/FEB/MAR                    | 39                 | 19                                     | 47                 | -28              |  |
| APR/MAY/JUNE  | 2                | 0                 | 0                | 0                | APR/MAY/JUNE                   | 59                 | 0                                      | 0                  | 0                |  |